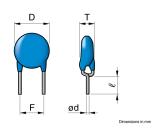

| Size             |                |  |
|------------------|----------------|--|
| Diameter(D)      | 9.50mm Max.    |  |
| Thickness(T)     | 6.00mm Max.    |  |
| Lead Gap(F)      | 7.50mm ±1.50mm |  |
| Lead Diameter(d) | 0.60mm ±0.05mm |  |