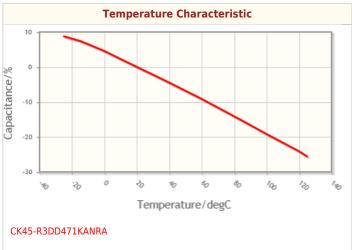

| Electrical Characteristics   |             |  |  |
|------------------------------|-------------|--|--|
| Capacitance                  | 470pF ±10%  |  |  |
| Rated Voltage                | 2kVDC       |  |  |
| Withstanding Voltage         | 6kVDC       |  |  |
| Temperature Characteristic   | R(+15,-30%) |  |  |
| Dissipation Factor (Max.)    | 0.2%        |  |  |
| Insulation Resistance (Min.) | 10000ΜΩ     |  |  |

# Characteristic Graphs(This is reference data, and does not guarantee the products characteristics.)

 $<sup>!\ \</sup>mbox{Images}$  are for reference only and show exemplary products.

<sup>!</sup> This PDF document was created based on the data listed on the TDK Corporation website.